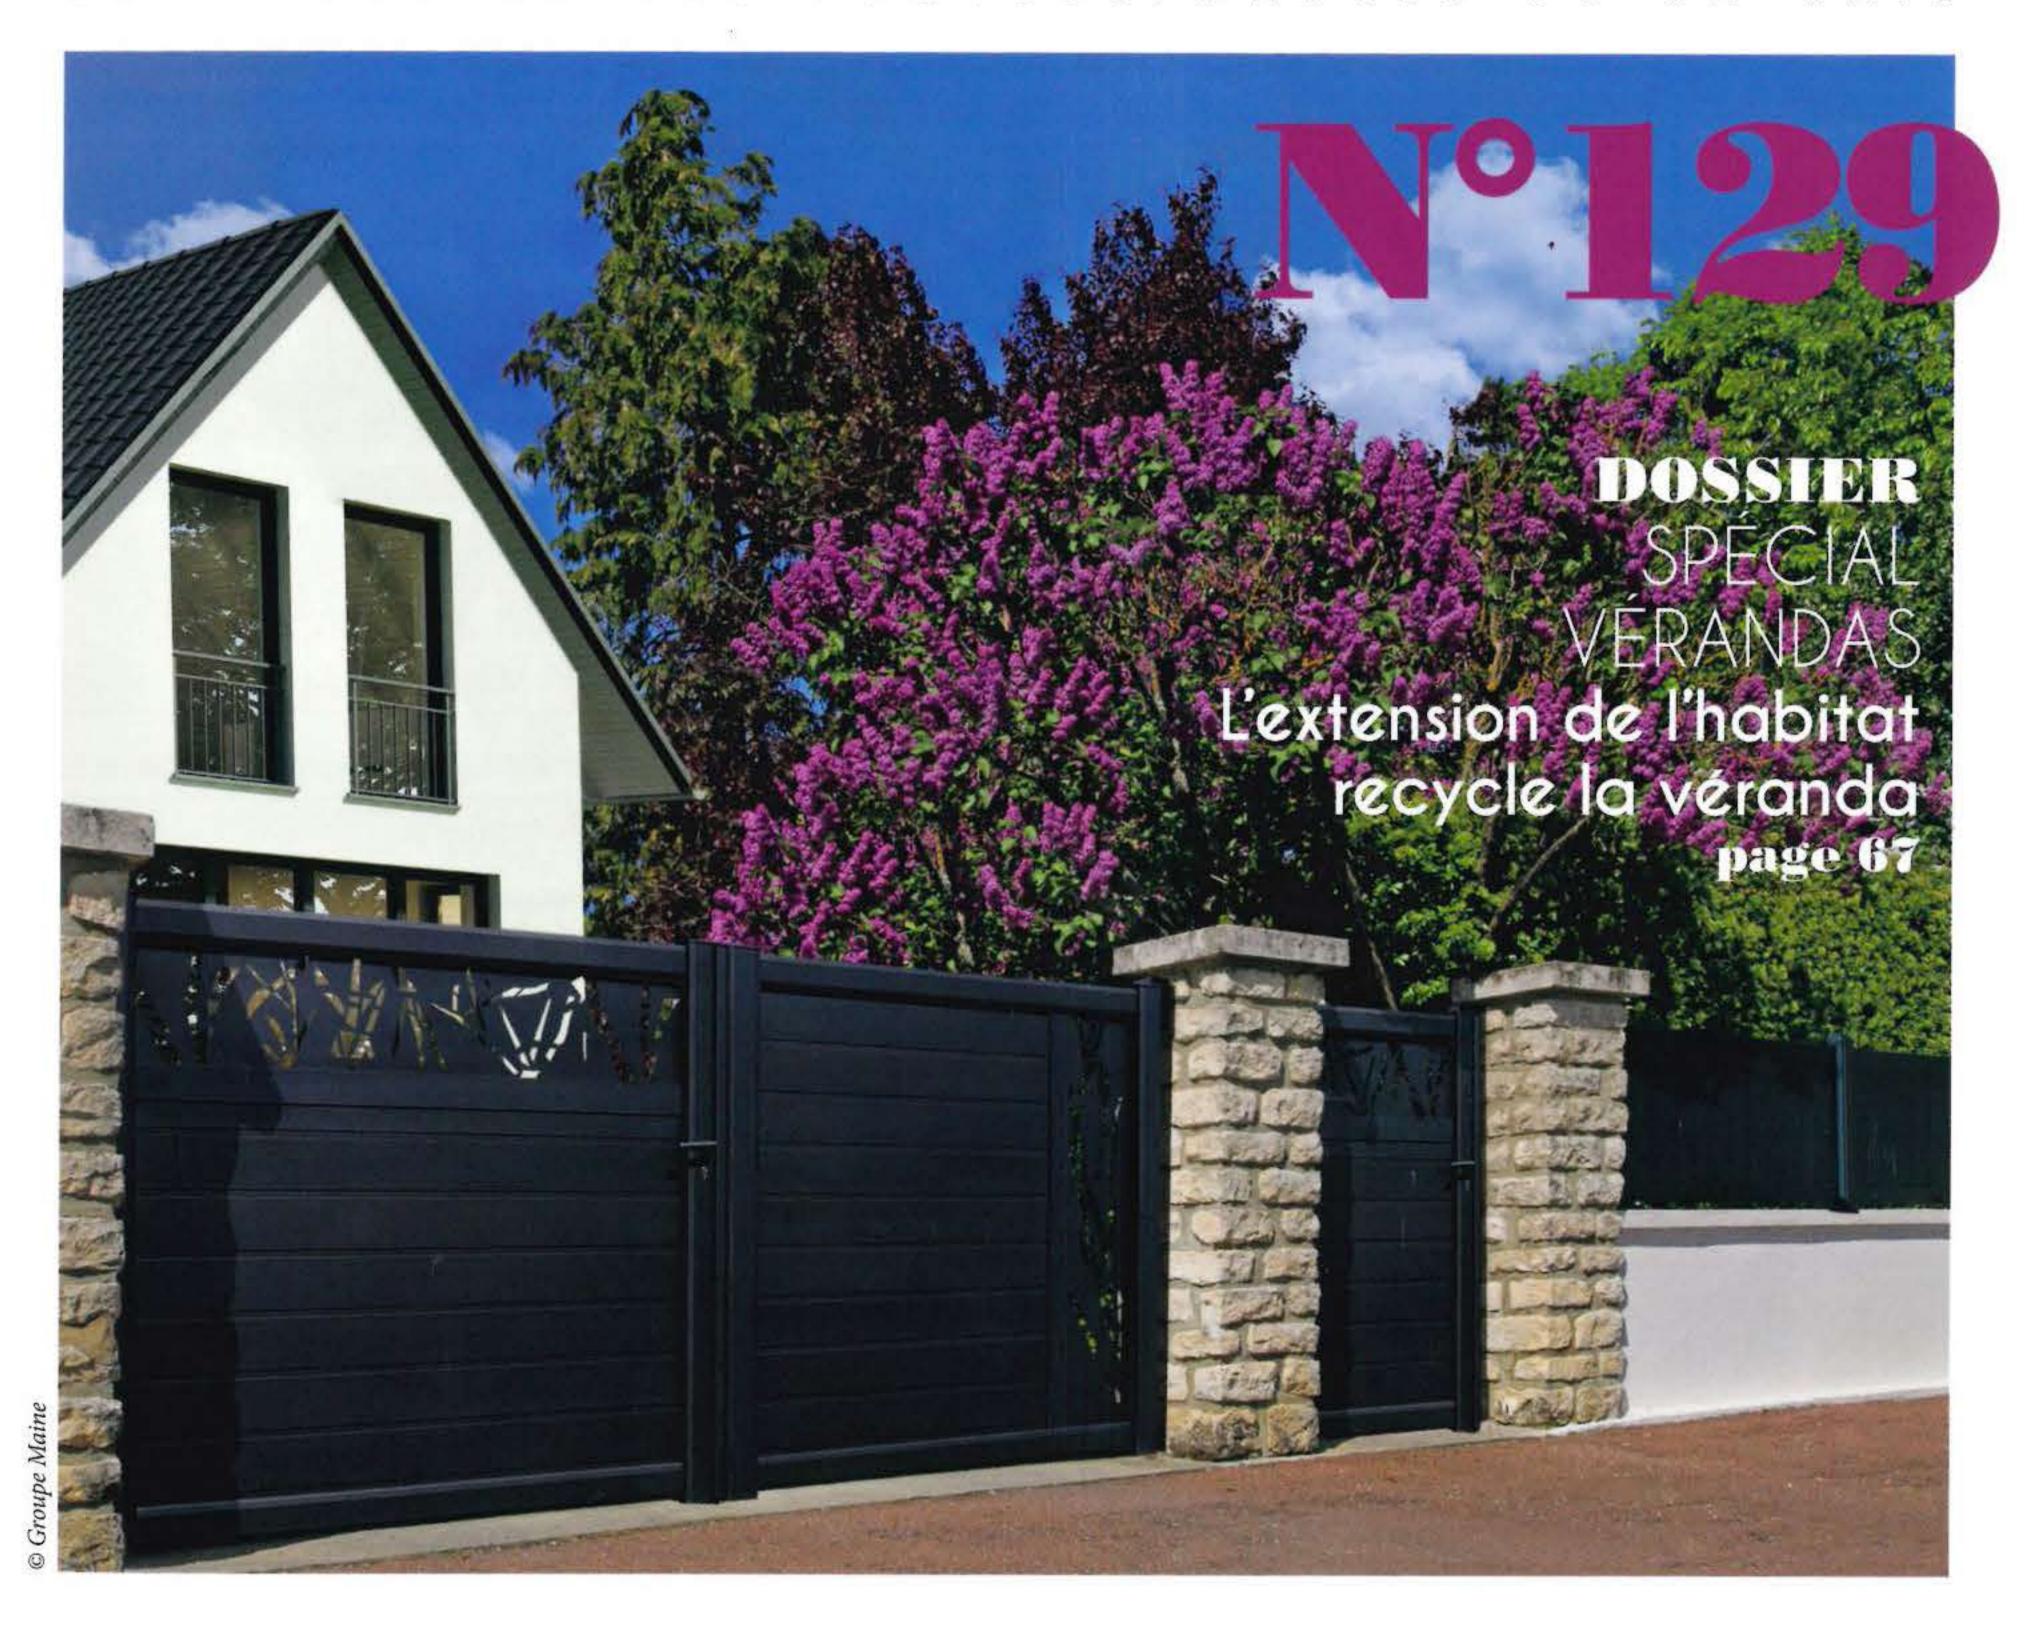

## DOSSIER PORTAILS

Façonner tous les aménagements extérieurs

page 131

Structure moderne et large choix de décors pour les modèles Arial Mixte et Aster Mixte qui rejoignent l'emblématique gamme Signature de SIB.

En mixant lames et brise-vent en remplissage horizontal ou vertical, les modèles Lucida nouveaux entrants dans la gamme Signature de SIB répondent à tous les projets.

Chez SIB, la collection phare Signature, aux accessoires inox pour une fiabilité assurée, s'enrichit de 16 nouveaux modèles de portails battants et coulissants. Les modèles Arial Mixte et Aster Mixte reprennent les codes qui signent la gamme. Soit une structure moderne et un large choix de décors pour une ultra-personnalisation des portails. L'originalité supplémentaire de ces deux modèles tient dans le remplissage de chaque vantail. Quant aux modèles Lucida eux proposent un rendu inédit. Les lames de 255 mm, 170 mm ou brise-vent peuvent être mixées, en remplissage horizontal ou vertical. La solution pour ne plus avoir à choisir entre remplissage plein et ajouré, entre intimité et luminosité.