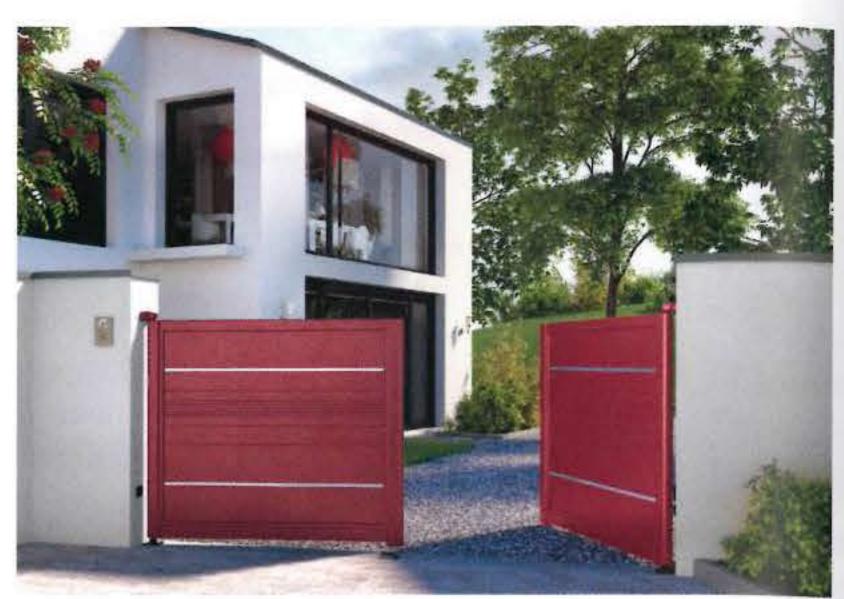

## DOSSIER PORTAILS

Façonner tous les aménagements extérieurs

page 131

Structure moderne et large choix de décors pour les modèles Arial Mixte et Aster Mixte qui rejoignent l'emblématique gamme Signature de SIB.

En mixant lames et brise-vent en remplissage horizontal ou vertical, les modèles Lucida nouveaux entrants dans la gamme Signature de SIB répondent à tous les projets.

Chez SIB, la collection phare Signature, aux accessoires inox pour une fiabilité assurée, s'enrichit de 16 nouveaux modèles de portails battants et coulissants. Les modèles Arial Mixte et Aster Mixte reprennent les codes qui signent la gamme. Soit une structure moderne et un large choix de décors pour une ultra-personnalisation des portails. L'originalité supplémentaire de ces deux modèles tient dans le remplissage de chaque vantail. Quant aux modèles Lucida eux proposent un rendu inédit. Les lames de 255 mm, 170 mm ou brise-vent peuvent être mixées, en remplissage horizontal ou vertical. La solution pour ne plus avoir à choisir entre remplissage plein et ajouré, entre intimité et luminosité.