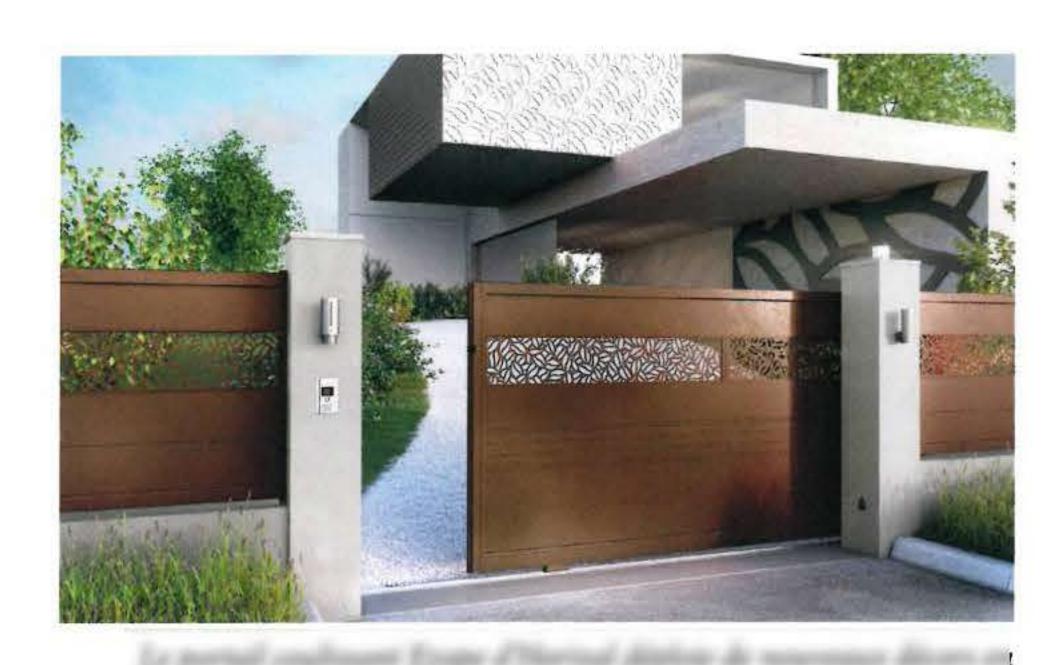

## DOSSIER PORTAILS

Façonner tous les aménagements extérieurs

page 131

Structure moderne et large choix de décors pour les modèles Arial Mixte et Aster Mixte qui rejoignent l'emblématique gamme Signature de SIB.

En mixant lames et brise-vent en remplissage horizontal ou vertical, les modèles Lucida nouveaux entrants dans la gamme Signature de SIB répondent à tous les projets.

Chez SIB, la collection phare Signature, aux accessoires inox pour une fiabilité assurée, s'enrichit de 16 nouveaux modèles de portails battants et coulissants. Les modèles Arial Mixte et Aster Mixte reprennent les codes qui signent la gamme. Soit une structure moderne et un large choix de décors pour une ultra-personnalisation des portails. L'originalité supplémentaire de ces deux modèles tient dans le remplissage de chaque vantail. Quant aux modèles Lucida eux proposent un rendu inédit. Les lames de 255 mm, 170 mm ou brise-vent peuvent être mixées, en remplissage horizontal ou vertical. La solution pour ne plus avoir à choisir entre remplissage plein et ajouré, entre intimité et luminosité.