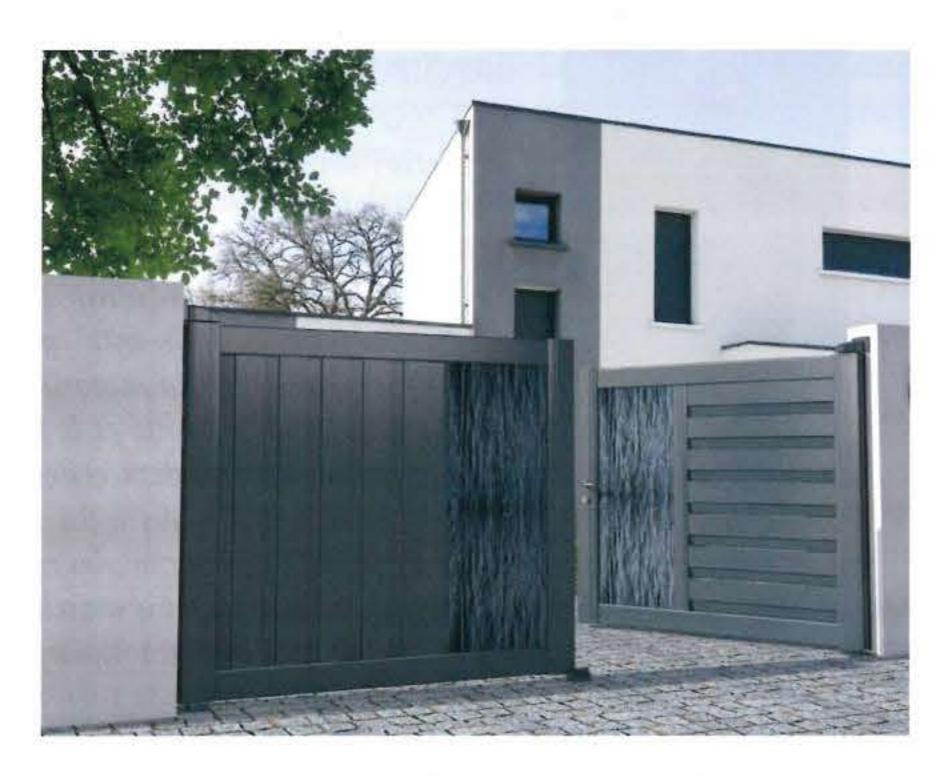

## DOSSIER PORTAILS

Façonner tous les aménagements extérieurs

page 131

Structure moderne et large choix de décors pour les modèles Arial Mixte et Aster Mixte qui rejoignent l'emblématique gamme Signature de SIB.

En mixant lames et brise-vent en remplissage horizontal ou vertical, les modèles Lucida nouveaux entrants dans la gamme Signature de SIB répondent à tous les projets.

Chez SIB, la collection phare Signature, aux accessoires inox pour une fiabilité assurée, s'enrichit de 16 nouveaux modèles de portails battants et coulissants. Les modèles Arial Mixte et Aster Mixte reprennent les codes qui signent la gamme. Soit une structure moderne et un large choix de décors pour une ultra-personnalisation des portails. L'originalité supplémentaire de ces deux modèles tient dans le remplissage de chaque vantail. Quant aux modèles Lucida eux proposent un rendu inédit. Les lames de 255 mm, 170 mm ou brise-vent peuvent être mixées, en remplissage horizontal ou vertical. La solution pour ne plus avoir à choisir entre remplissage plein et ajouré, entre intimité et luminosité.